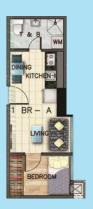

### One-Bedroom Unit: 22 - 35 sqm

Create your own ideal living and working space.