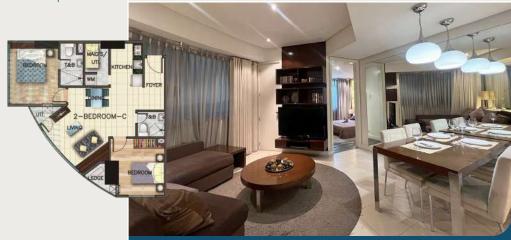

#### Two-Bedroom Unit:

64 - 68 sqm

Experience the perfect blend of comfort and style.

Indulge in a modern lifestyle with a loft-type unit that offers an expanded living area.

Three-Bedroom Loft Type Unit: