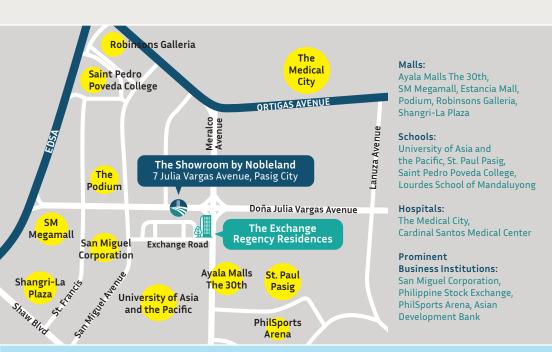

#### **Unmatched Accessibility and Convenience**

Located on a rare three-corner property at the converge point of Exchange Road, Jade Drive, and Meralco Avenue in Ortigas Center, The Exchange Regency provides easy access to malls, offices, basic services and leisure hubs.