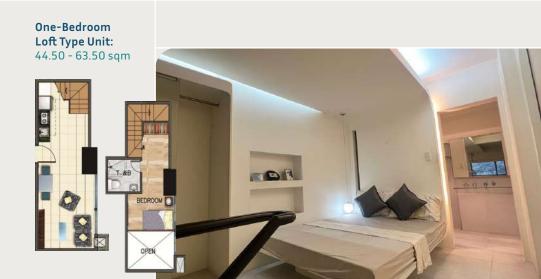

### One-Bedroom Unit: 22 - 35 sqm

Create your own ideal living and working space.