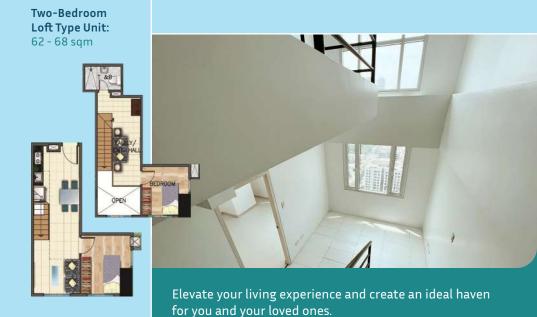

#### Two-Bedroom Unit:

64 - 68 sqm

Experience the perfect blend of comfort and style.

Indulge in a modern lifestyle with a loft-type unit that offers an expanded living area.

Three-Bedroom Loft Type Unit: