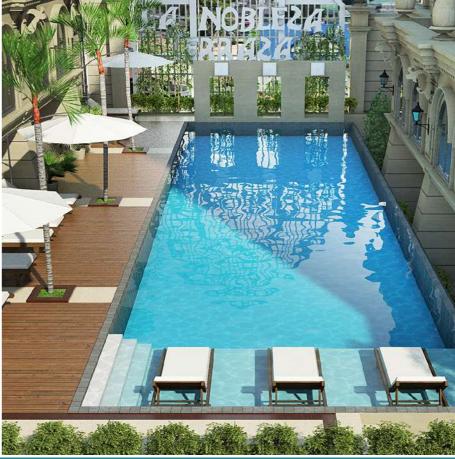

## **First Class Amenities**

- Adult Infinity Pool
- Kiddie Pool
- Fitness Center
- Function Room

- Children's Play Area
- · Bar and Lounge Area
- · Sunken Deck
- Coffee Shop