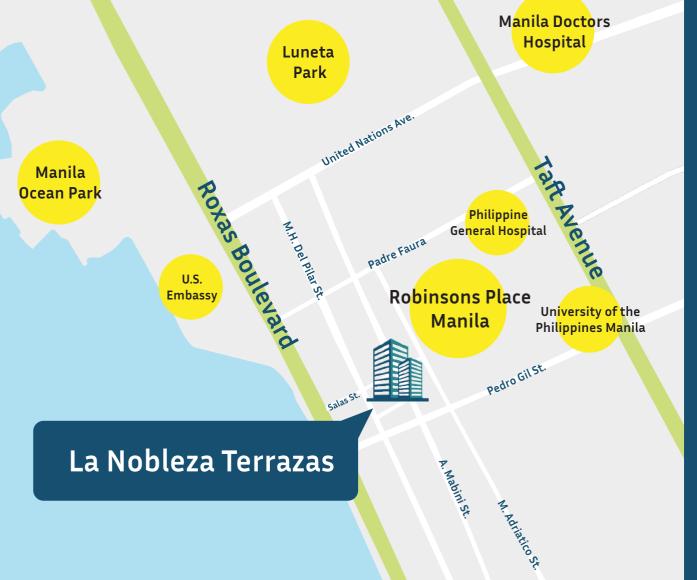

### **Unmatched Accessibility and Convenience**

La Nobleza Terrazas is very accessible through main roads such as Roxas Boulevard, Quirino Avenue, and Taft Avenue. It is located only minutes away from the city's main mall, Manila's historical landmarks, major universities, government offices, embassies and other basic services.

#### Malls:

- · Robinsons Place Manila
- · SM Manila
- · SM Mall of Asia

#### **Tourist Spots:**

- Rizal Park
- Intramuros
- · Manila Ocean Park
- · Manila Zoo

#### Schools:

- UP-PGH College of Medicine
- St. Paul University
- College of St. Benilde, De La Salle Univeristy

#### Hospitals:

- · Manila Doctors Hospital
- · Ospital ng Maynila
- · Philippine General Hospital
- · Medical Center Manila

#### **Government Institutions:**

- National Bureau of Investigation
- US Embassy
- Supreme Court
- · Court of Appeals
- Malacañang Palace