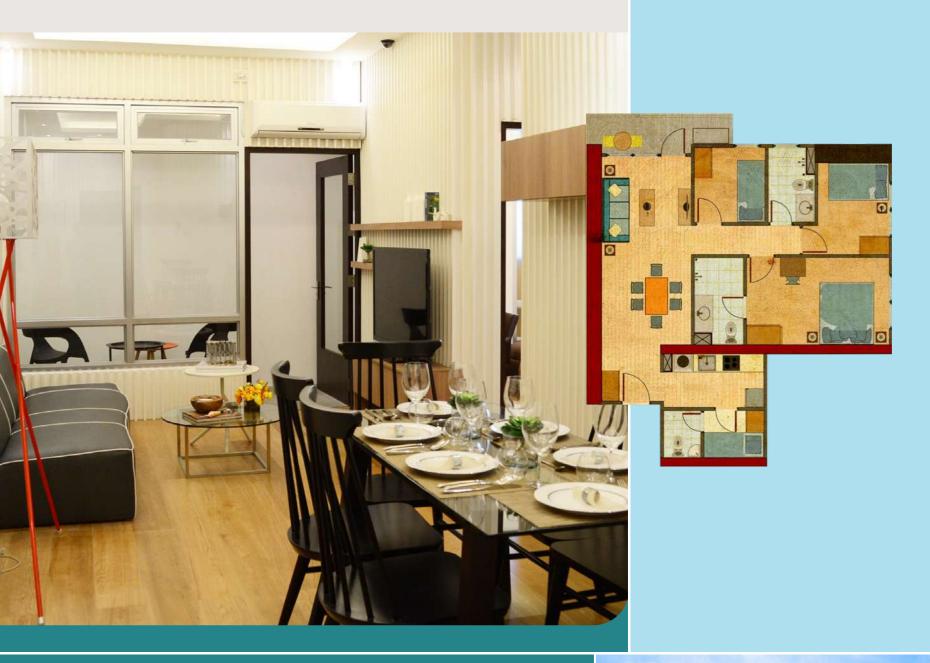

## Find a unit that suits you best.

Each unit is meticulously designed with almost no columns, providing enhanced flexibility and space for you and your family.

One-Bedroom Unit: 27 - 29 sq.m.

Two-Bedroom Unit: 61 - 82 sq.m.

Three-Bedroom Unit: 88 sq.m.