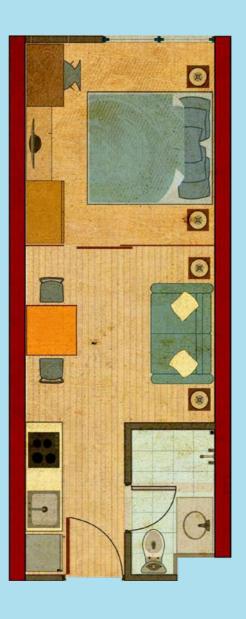

## Find a unit that suits you best.

Each unit is meticulously designed with almost no columns, providing enhanced flexibility and space for you and your family.

One-Bedroom Unit: 27 - 29 sq.m.

Two-Bedroom Unit: 61 - 82 sq.m.