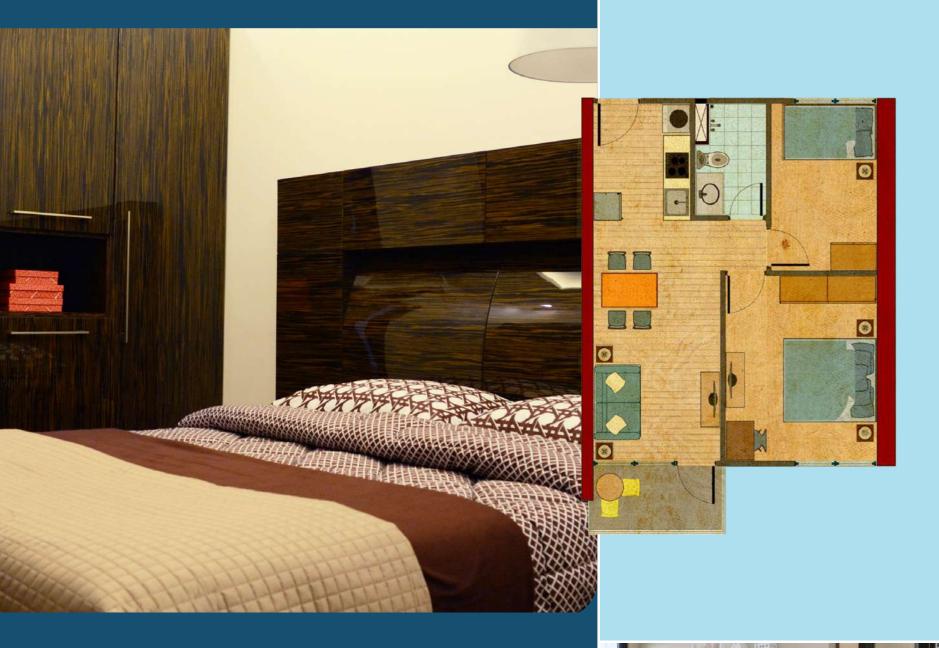

## Find a unit that suits you best.

Each unit is meticulously designed with almost no columns, providing enhanced flexibility and space for you and your family.

One-Bedroom Unit: 27 - 29 sq.m.

Two-Bedroom Unit: 61 - 82 sq.m.